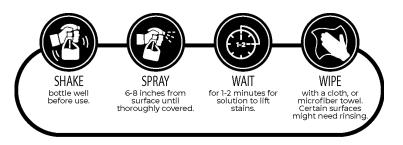

### How To Use:

#### **DILUTION RATIO**

- 2-3 OZ OF DEGREASER: 32 OZ OF WATER
- 8-10 OZ OF DEGREASER: 1 GALLON OF WATER

IT IS BEST TO START WITH A LOW DILUTION AND WORK YOUR WAY UP TO FULL STRENGTH TO DETERMINE WHAT WILL WORK BEST FOR THE SOIL LEVEL.